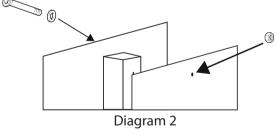

# Step 2

Attach Sign (3) to Sign Post (1) using Short Hex Bolts (6), Washers (7) and Locknuts (8). DO NOT OVER TIGHTEN. Please see diagram 2 for double-sided option.