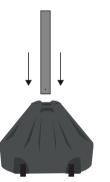

### Step 1

Insert Sign Post (1) into Fillable Base (2). Insert Long Hex Bolt (5) into hole located on the front of Fillable Base (2), through Sign Post (1) and hole on back of Fillable Base (2). secure with Locknut (8). DO NOT OVER TIGHTEN