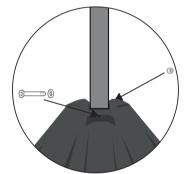

# Step 2

Attach Sign (3) to Sign Post (1) using Short Hex Bolts (6), Washers (7) and Locknuts (8). DO NOT OVER TIGHTEN. Please see diagram 2 for double-sided option.