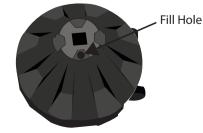

# Step 3

Add Vinyl Cap (4) to top of Sign Post (1).

Fill the Fillable Base (2) with Silica Sand (not included).