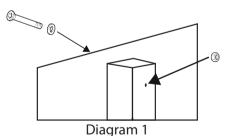

# Step 2

Attach Sign (3) to Sign Post (1) using Short Hex Bolts (6), Washers (7) and Locknuts (8). DO NOT OVER TIGHTEN. Please see diagram 2 for double-sided option.