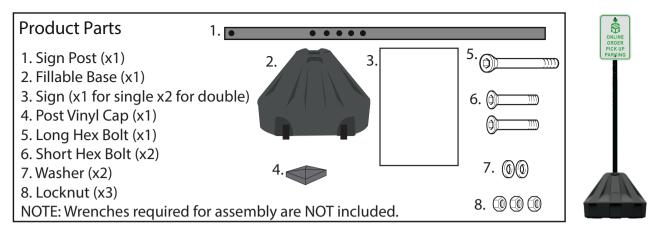

# **Rover Portable Sign Assembly Instructions**

### Step 1

Insert Sign Post (1) into Fillable Base (2). Insert Long Hex Bolt (5) into hole located on the front of Fillable Base (2), through Sign Post (1) and hole on back of Fillable Base (2). secure with Locknut (8). DO NOT OVER TIGHTEN

# Step 2

Attach Sign (3) to Sign Post (1) using Short Hex Bolts (6), Washers (7) and Locknuts (8). DO NOT OVER TIGHTEN. Please see diagram 2 for double-sided option.

# Step 3

Add Vinyl Cap (4) to top of Sign Post (1).

Fill the Fillable Base (2) with Silica Sand (not included).