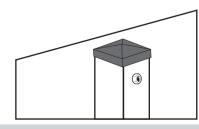

### Step 1

Insert Sign Post (1) into Fillable Base (2). Insert Long Hex Bolt (5) into hole located on the front of Fillable Base (2), through Sign Post (1) and hole on back of Fillable Base (2). secure with Locknut (8). DO NOT OVER TIGHTEN

# Step 2

Attach Sign (3) to Sign Post (1) using Short Hex Bolts (6), Washers (7) and Locknuts (8). DO NOT OVER TIGHTEN. Please see diagram 2 for double-sided option.

# Step 3

Add Vinyl Cap (4) to top of Sign Post (1).

Fill the Fillable Base (2) with Silica Sand (not included).